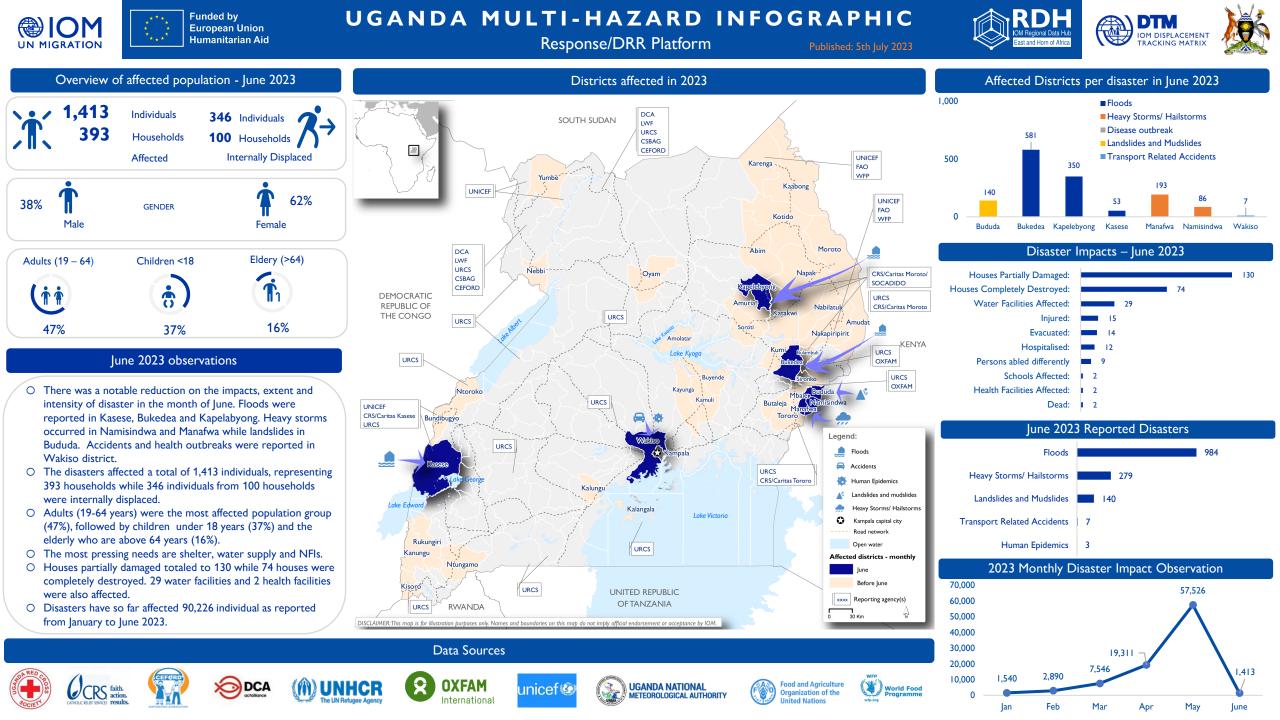

## Priority needs assessment per Subcounty

| District    | Subcounty           | Health | Water supply | Sanitation | Hygiene promotion | Shelter | Food assistance | Nutrition | Education | NFI | Protection | Child protection | SGBV | Livelihood |
|-------------|---------------------|--------|--------------|------------|-------------------|---------|-----------------|-----------|-----------|-----|------------|------------------|------|------------|
| Wakiso      | Nansana Division    | 2      | 2            | 2          | 3                 | 3       | 3               | 3         | 4         | 4   | 4          | 3                | 3    | 4          |
| Wakiso      | Wakiso Town Council | 4      | 4            | 4          | 4                 | 1       | 4               | 4         | 4         | 3   | 3          | 3                | 3    | 4          |
| Wakiso      | Kakiri Town Council | 5      | 5            | 5          | 5                 | 1       | 5               | 5         | 5         | 1   | 5          | 5                | 5    | 5          |
| Bududa      | Bumasheti           | 3      | 1            | 3          | 2                 | 2       | 1               | 2         | 1         | 2   | 3          | 3                | 3    | 3          |
| Bukedea     | Kolir               | 1      | 1            | 1          | 1                 | 1       | 1               | 1         | 1         | 1   | 1          | 1                | 1    | 1          |
| Bududa      | Bulucheke           | 4      | 2            | 4          | 4                 | 4       | 4               | 4         | 4         | 4   | 4          | 4                | 4    | 4          |
| Manafwa     | Butta               | 4      | 1            | 1          | 4                 | 4       | 2               | 4         | 4         | 4   | 4          | 4                | 4    | 4          |
| Namisindwa  | Bukhaweka           | 4      | 2            | 4          | 4                 | 4       | 4               | 4         | 4         | 4   | 4          | 4                | 4    | 4          |
| Kasese      | Maliba              | 2      | 2            | 2          | 4                 | 2       | 4               | 3         | 2         | 2   | 3          | 3                | 3    | 2          |
| Kapelebyong | Kapelebyong         | 2      | 2            | 1          | 1                 | 1       | 1               | 2         | 2         | 1   | 1          | 1                | 2    | 1          |